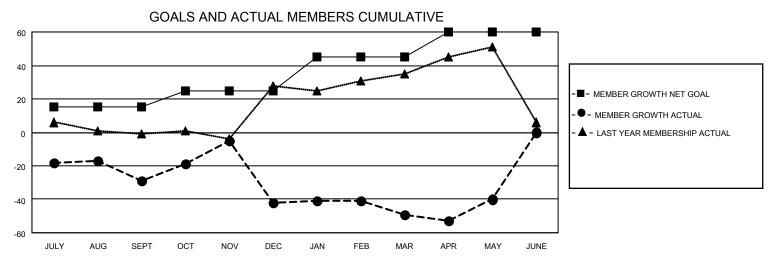

## MONTHLY MEMBERSHIP PROGRESS REPORT

LOCATION FLORIDA District 35 O Results as of: 5/31/2022

| Clubs RESULTS FOR 2021-2022 |   |   |   | Members RESULTS FOR 2021-2022 |    |    |    |
|-----------------------------|---|---|---|-------------------------------|----|----|----|
|                             |   |   |   |                               |    |    |    |
| JULY/AUG/SEPT               | 1 | 0 | 0 | JULY/AUG/SEPT                 | 15 | 50 | 63 |
| OCT/NOV/DEC                 | 1 | 0 | 3 | OCT/NOV/DEC                   | 10 | 80 | 85 |
| JAN/FEB/MAR                 | 0 | 0 | 0 | JAN/FEB/MAR                   | 20 | 42 | 38 |
| APR/MAY/JUNE                | 0 | 0 | 0 | APR/MAY/JUNE                  | 15 | 39 | 28 |