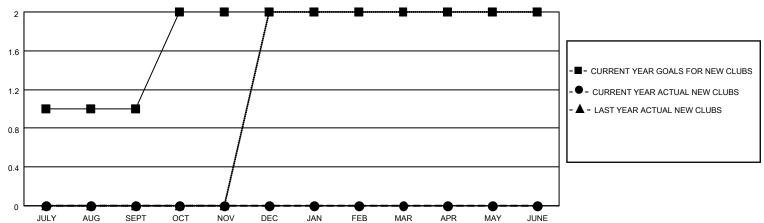

## MONTHLY MEMBERSHIP PROGRESS REPORT

LOCATION FLORIDA District 35 O Results as of: 5/31/2022

| Clubs RESULTS FOR 2021-2022 |   |   |   | Members RESULTS FOR 2021-2022 |    |    |    |
|-----------------------------|---|---|---|-------------------------------|----|----|----|
|                             |   |   |   |                               |    |    |    |
| JULY/AUG/SEPT               | 1 | 0 | 0 | JULY/AUG/SEPT                 | 15 | 50 | 63 |
| OCT/NOV/DEC                 | 1 | 0 | 3 | OCT/NOV/DEC                   | 10 | 80 | 85 |
| JAN/FEB/MAR                 | 0 | 0 | 0 | JAN/FEB/MAR                   | 20 | 42 | 38 |
| APR/MAY/JUNE                | 0 | 0 | 0 | APR/MAY/JUNE                  | 15 | 39 | 28 |